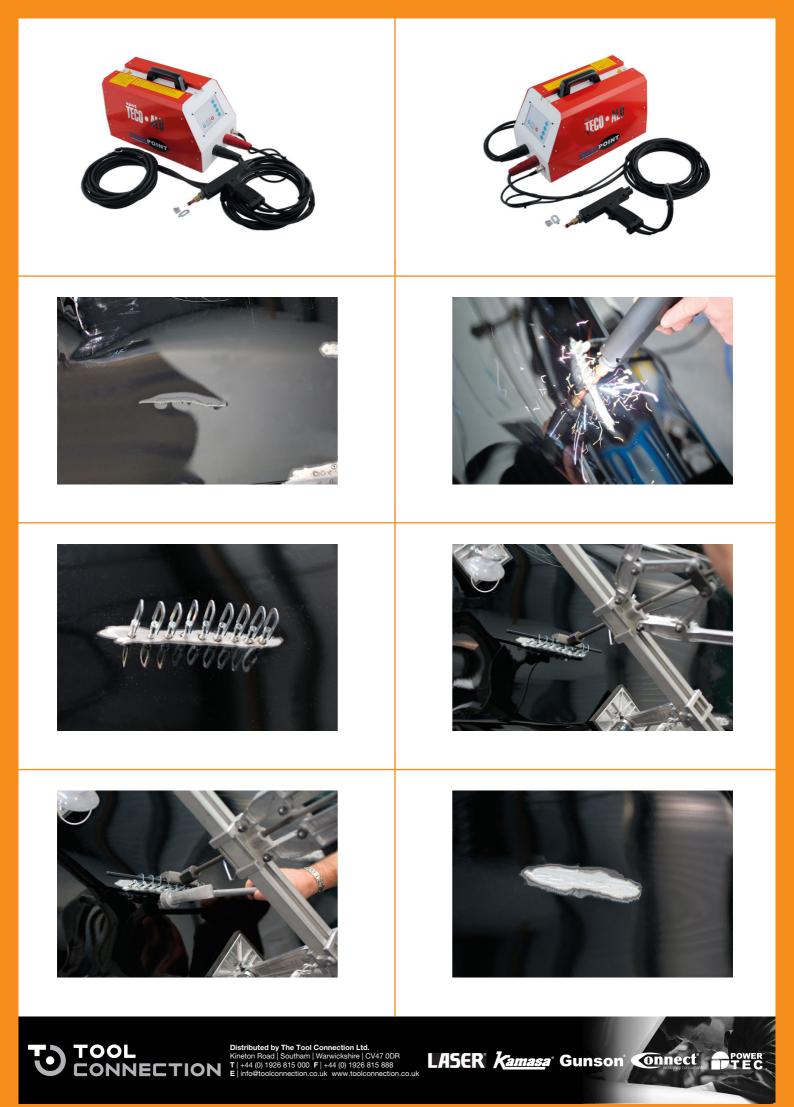

## **Aluminium Welder**

Use the Aluminium Welder with capacitor discharge and automatic pistol, studs are welded to the damaged panel with no distortion or burn through

## **Additional Information**

- · Pulls collars or loops that are attached to the stud.
- · Prepares the dent ready for the appropriate Miracle Tool to be used to lift out the dent
- · Use Stud Snippers to cut off the stud after repair
- · Collars and loops are re-usable