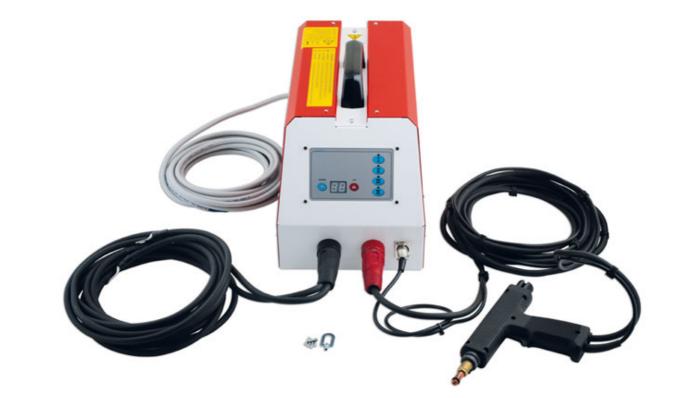

## **Aluminium Welder**

Use the Aluminium Welder with capacitor discharge and automatic pistol, studs are welded to the damaged panel with no distortion or burn through

## **Additional Information**

- · Pulls collars or loops that are attached to the stud.
- · Prepares the dent ready for the appropriate Miracle Tool to be used to lift out the dent
- · Use Stud Snippers to cut off the stud after repair
- · Collars and loops are re-usable